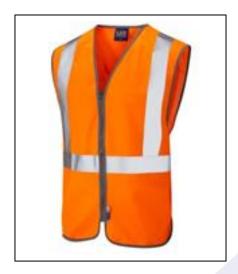

## **EU Declaration of Conformity**

Product Type: High Visibility Railway Zip Waistcoat

Manufacturer: Leo Textiles T/A LEO WORKWEAR

Product ID: W15-O

Name: EGGESFORD

Model/Label: LW-015

The above product is in conformity with the regulation (EU) 2016/425.

Relevant Harmonised Standards / Technical Specifications used to which conformity is declared:

EN ISO 20471:2013 + A1:2016 (Class 2) and RIS-3279-TOM (Issue 2:2019).

This declaration of conformity is issued under the sole responsibility of LEO WORKWEAR.