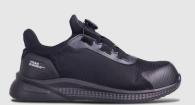

## **FEATURES**

- + METAL-FREE
- + ESD ELECTROSTATIC DISCHARGE
- + COMFORT PADDED COLLAR
- + ENERGY ABSORBING HEEL REDUCING FATIGUE
- + LYCRA COLLAR FOR SOFT-STRETCH COMFORT
- + FITGO LACING SYSTEM

## **COMPONENTS**

Toe Protection 200 J Composite metal-free toe cap

Penetration Resistance Metal-free protective midsole

Upper Water resistant Riptek textile fabric with TPU toe scuff

**Quarter Lining** Lycra SBR fabric

Inner Sole Removable comfort inner soles Insole Board Polyester non-woven insole board

Outsole Dual density shock absorbent, anti-static, fuel and oil resistant,

anti-slip Flex Foam PU sole

**Eyelets Punched eyelets** 