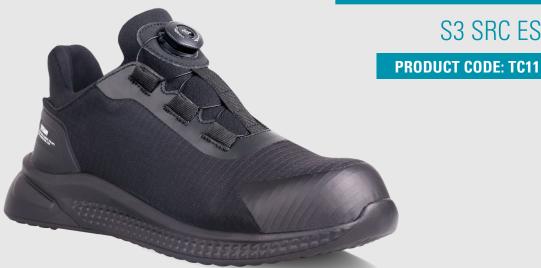

S3 SRC ESD

## **FEATURES**

- + METAL-FREE
- + ESD ELECTROSTATIC DISCHARGE
- + COMFORT PADDED COLLAR
- + ENERGY ABSORBING HEEL REDUCING FATIGUE
- + LYCRA COLLAR FOR SOFT-STRETCH COMFORT
- + FITGO LACING SYSTEM

## **SPECIFICATIONS**

Safety Rating S3: Approved toe protection

Slip Resistance SRC - Tested on ceramic tile floor with lauryl sulphate and on steel floor with glycerine

**Available Sizes** 3 - 13

## **COMPONENTS**

Toe Protection 200 J Composite metal-free toe cap

Penetration Resistance Metal-free protective midsole

Upper Water resistant Riptek textile fabric with TPU toe scuff

**Quarter Lining** Lycra SBR fabric

Inner Sole Removable comfort inner soles Insole Board Polyester non-woven insole board

Outsole Dual density shock absorbent, anti-static, fuel and oil resistant,

anti-slip Flex Foam PU sole

**Eyelets Punched eyelets** 