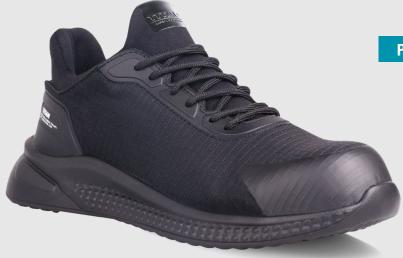

**PRODUCT CODE: TC11** 

## **FEATURES**

- + METAL-FREE
- + ESD ELECTROSTATIC DISCHARGE
- + COMFORT PADDED COLLAR
- + ENERGY ABSORBING HEEL REDUCING FATIGUE
- + LYCRA COLLAR FOR SOFT-STRETCH COMFORT

## **SPECIFICATIONS**

Safety Rating S3 : Approved toe protection

Slip Resistance SRC - Tested on ceramic tile floor with lauryl sulphate and on steel floor with glycerine

Available Sizes 3 - 13

## **COMPONENTS**

Toe Protection 200 J Composite metal-free toe cap

Penetration Resistance Metal-free protective midsole

Upper Water resistant Riptek textile fabric with TPU toe scuff

Quarter Lining Lycra SBR fabric

Inner Sole Removable comfort inner soles
Insole Board Polyester non-woven insole board

Outsole Dual density shock absorbent, anti-static, fuel and oil resistant,

anti-slip Flex Foam PU sole

Eyelets Punched eyelets