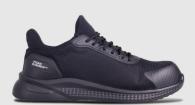

## **FEATURES**

- + METAL-FREE
- + ESD ELECTROSTATIC DISCHARGE
- + COMFORT PADDED COLLAR
- + ENERGY ABSORBING HEEL REDUCING FATIGUE
- + LYCRA COLLAR FOR SOFT-STRETCH COMFORT

## **SPECIFICATIONS**

Safety Rating S3 : Approved toe protection

Slip Resistance SRC - Tested on ceramic tile floor with lauryl sulphate and on steel floor with glycerine

Available Sizes 3 - 13

## **COMPONENTS**

Toe Protection 200 J Composite metal-free toe cap

Penetration Resistance Metal-free protective midsole

Upper Water resistant Riptek textile fabric with TPU toe scuff

Quarter Lining Lycra SBR fabric

Inner Sole Removable comfort inner soles
Insole Board Polyester non-woven insole board

Outsole Dual density shock absorbent, anti-static, fuel and oil resistant,

anti-slip Flex Foam PU sole

Eyelets Punched eyelets