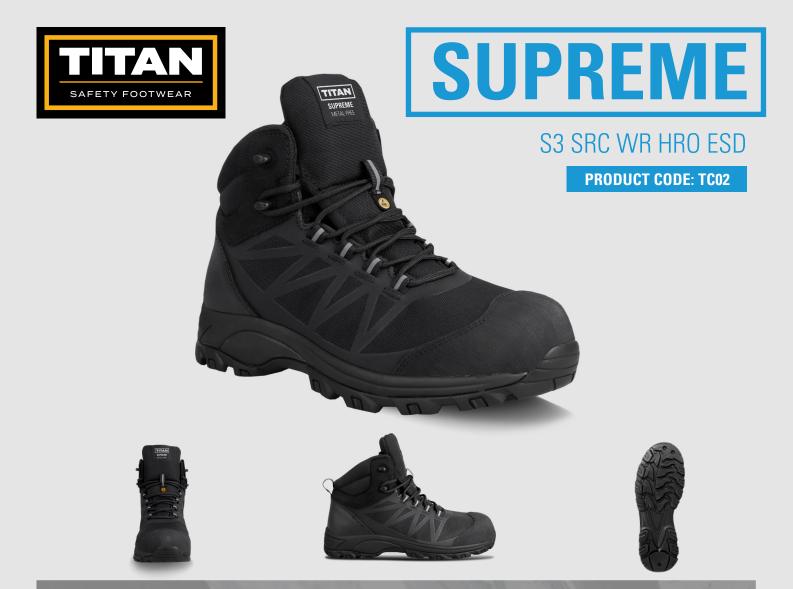

## **FEATURES**

- + METAL-FREE
- + 300° HEAT RESISTANT OUTSOLE
- + ESD ELECTROSTATIC DISCHARGE
- + COMFORT PADDED COLLAR
- + ENERGY ABSORBING HEEL REDUCING FATIGUE

## **SPECIFICATIONS**

Safety Rating S3 : Approved toe protection

Slip Resistance SRC - Tested on ceramic tile floor with lauryl sulphate and on steel floor with glycerine

Available Sizes 5 - 13

## **COMPONENTS**

Toe Protection 200 J Composite metal-free toe cap

Penetration Resistance Metal-free protective midsole

Upper Waterproof Cordura sandwich mesh with TPU

Quarter LiningPolyester black sandwich meshInner SoleRemovable comfort inner solesInsole BoardPolyester non-woven insole board

Outsole Dual density shock absorbent, anti-static, fuel and oil resistant, anti-slip

300° Heat resistant EVA/Rubber sole

Eyelets Non-metallic high density plastic with reflective webbed eyelets

www.titansafety.co.uk