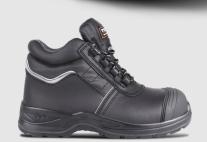

## **COMPONENTS**

Toe Protection

Penetration Resistance

Upper

Quarter Lining

Inner Sole

Insole Board

200 J Composite metal-free toe cap

Metal-free protective midsole

Waterproof smooth split leather

Polyester grey sandwich mesh

Removable comfort inner soles

Polyester non-woven insole board

Outsole Dual density shock absorbent, anti-static, fuel and oil resistant,