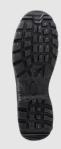

Metal-free protective midsole

Waterproof smooth split leather

Polyester grey sandwich mesh

Removable comfort inner soles

Polyester non-woven insole board

Outsole Dual density shock absorbent, anti-static, fuel and oil resistant,

anti-slip PU sole

Eyelets Non-metallic high density plastic eyelets

www.titansafety.co.uk