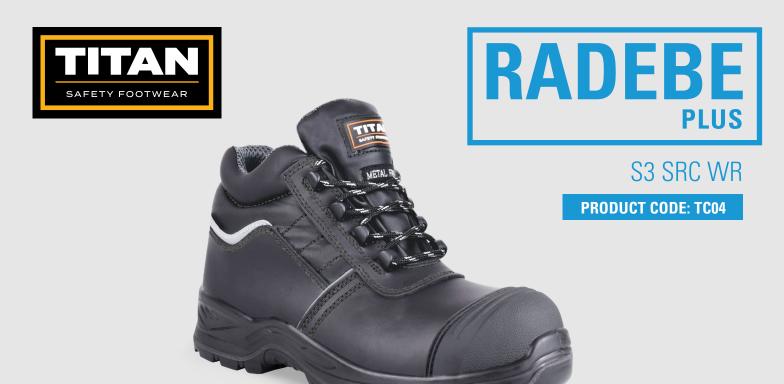

## **FEATURES**

- + METAL-FREE
- + TOE SCUFF FOR INCREASED DURABILITY
- + COMFORT PADDED COLLAR
- + ENERGY ABSORBING HEEL REDUCING FATIGUE

## **SPECIFICATIONS**

Safety Rating S3 : Approved toe protection

Slip Resistance SRC - Tested on ceramic tile floor with lauryl sulphate and on steel floor with glycerine

Available Sizes 3 - 13

## **COMPONENTS**

Toe Protection

Penetration Resistance

Upper

Quarter Lining

Inner Sole

Insole Board

200 J Composite metal-free toe cap

Metal-free protective midsole

Waterproof smooth split leather

Polyester grey sandwich mesh

Removable comfort inner soles

Polyester non-woven insole board

Outsole Dual density shock absorbent, anti-static, fuel and oil resistant,

anti-slip PU sole

Eyelets Non-metallic high density plastic eyelets

www.titansafety.co.uk