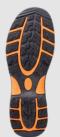

## SPECIFICATIONS

Safety Rating Slip Resistance Available Sizes

SRC - Tested on ceramic tile floor with lauryl sulphate and on steel floor with glycerine 3 - 13

#### **COMPONENTS**

| Toe Protection         | 200 J Composite metal-free toe cap                                                                                 |
|------------------------|--------------------------------------------------------------------------------------------------------------------|
| Penetration Resistance | Metal-free protective midsole                                                                                      |
| Upper                  | Waterproof nubuck upper                                                                                            |
| Quarter Lining         | Polyester black sandwich mesh                                                                                      |
| Inner Sole             | Removable comfort inner soles                                                                                      |
| Insole Board           | Polyester non-woven insole board                                                                                   |
| Outsole                | Dual density shock absorbent, anti-static, fuel and oil resistant, anti-slip<br>300° Heat resistant PU/Rubber sole |
| Eyelets                | Non-metallic high density plastic eyelets                                                                          |