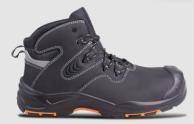

# S3 SRC WR HRO ESD PRODUCT CODE: TC01

TITAN DUEST

#### + METAL-FREE

- + 300° HEAT RESISTANT OUTSOLE
- + ESD ELECTROSTATIC DISCHARGE
- + COMFORT PADDED COLLAR
- + ENERGY ABSORBING HEEL REDUCING FATIGUE

**S3** : Approved toe protection

#### **COMPONENTS**

| Toe Protection         | 200 J Composite metal-free toe cap                                                                                 |
|------------------------|--------------------------------------------------------------------------------------------------------------------|
| Penetration Resistance | Metal-free protective midsole                                                                                      |
| Upper                  | Waterproof nubuck upper                                                                                            |
| Quarter Lining         | Polyester black sandwich mesh                                                                                      |
| Inner Sole             | Removable comfort inner soles                                                                                      |
| Insole Board           | Polyester non-woven insole board                                                                                   |
| Outsole                | Dual density shock absorbent, anti-static, fuel and oil resistant, anti-slip<br>300° Heat resistant PU/Rubber sole |
| Eyelets                | Non-metallic high density plastic eyelets                                                                          |