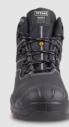

# S3 SRC WR HRO ESD PRODUCT CODE: TC01

TITAN DUEST

#### + METAL-FREE

- + 300° HEAT RESISTANT OUTSOLE
- + ESD ELECTROSTATIC DISCHARGE
- + COMFORT PADDED COLLAR
- + ENERGY ABSORBING HEEL REDUCING FATIGUE

**S3** : Approved toe protection

#### **COMPONENTS**

| Toe Protection         | 200 J Composite metal-free toe cap                                                                                 |
|------------------------|--------------------------------------------------------------------------------------------------------------------|
| Penetration Resistance | Metal-free protective midsole                                                                                      |
| Upper                  | Waterproof nubuck upper                                                                                            |
| Quarter Lining         | Polyester black sandwich mesh                                                                                      |
| Inner Sole             | Removable comfort inner soles                                                                                      |
| Insole Board           | Polyester non-woven insole board                                                                                   |
| Outsole                | Dual density shock absorbent, anti-static, fuel and oil resistant, anti-slip<br>300° Heat resistant PU/Rubber sole |
| Eyelets                | Non-metallic high density plastic eyelets                                                                          |