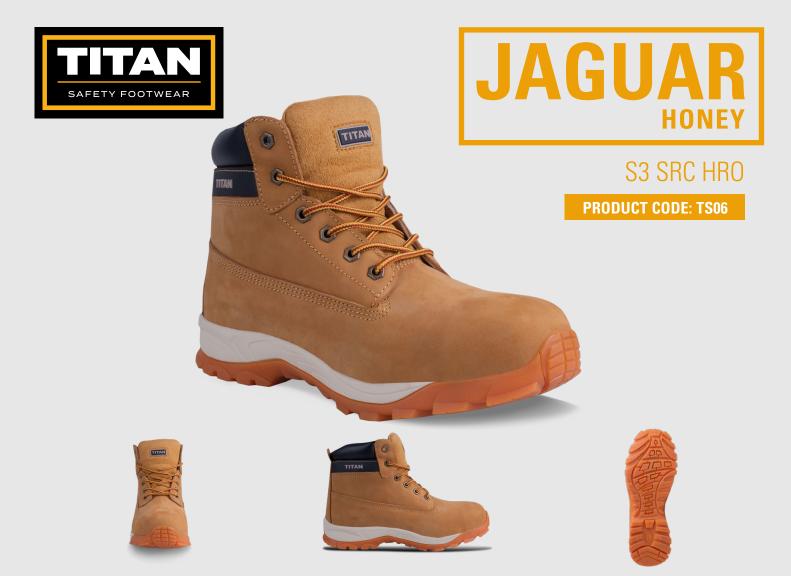

## FEATURES

- + COMFORT PADDED COLLAR
- + ENERGY ABSORBING HEEL REDUCING FATIGUE
- + BELLOWED TONGUE TO SEAL OUT DEBRIS

## **SPECIFICATIONS**

Safety Rating S3 : Approved toe protection

Slip Resistance SRC - Tested on ceramic tile floor with lauryl sulphate and on steel floor with glycerine

Available Sizes 3 - 13

## **COMPONENTS**

Toe Protection 200 J Steel toe cap

Penetration Resistance Metal-free protective midsole

Upper Water resistant nubuck upper

Quarter Lining Polyester honey sandwich mesh

Inner Sole Removable comfort inner soles

Insole Board Polyester non-woven insole board

Outsole Dual density shock absorbent, anti-static, fuel and oil resistant, anti-slip

300° Heat resistant EVA/Rubber sole

Eyelets Metal eyelets

www.titansafety.co.uk