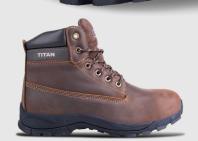

## FEATURES.

- + COMFORT PADDED COLLAR
- + ENERGY ABSORBING HEEL REDUCING FATIGUE
- + BELLOWED TONGUE TO SEAL OUT DEBRIS

## **COMPONENTS**

Toe Protection 200 J Steel toe cap

Penetration Resistance Metal-free protective midsole

Upper Water resistant full grain Crazy Horse leather

Quarter LiningPolyester brown sandwich meshInner SoleRemovable comfort inner solesInsole BoardPolyester non-woven insole board

Outsole Dual density shock absorbent, anti-static, fuel and oil resistant, anti-slip

300° Heat resistant EVA/Rubber sole

Eyelets Metal eyelets

www.titansafety.co.uk