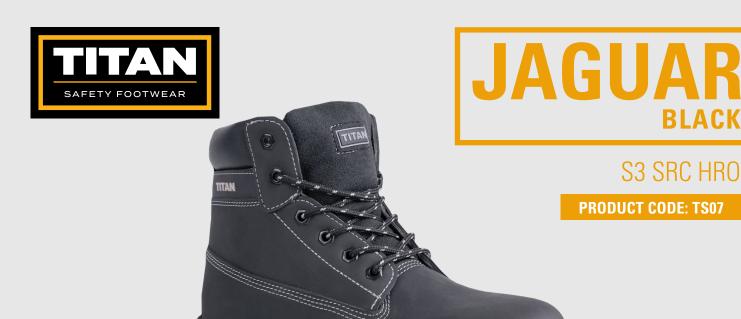

## **FEATURES**

- + COMFORT PADDED COLLAR
- + ENERGY ABSORBING HEEL REDUCING FATIGUE
- + BELLOWED TONGUE TO SEAL OUT DEBRIS

## **SPECIFICATIONS**

Safety Rating S3 : Approved toe protection

Slip Resistance SRC - Tested on ceramic tile floor with lauryl sulphate and on steel floor with glycerine

Available Sizes 5 - 13

## **COMPONENTS**

Toe Protection 200 J Steel toe cap

Penetration Resistance Metal-free protective midsole

Upper Water resistant nubuck upper

Quarter Lining Polyester black sandwich mesh

Inner Sole Removable comfort inner soles
Insole Board Polyester non-woven insole board

Outsole Dual density shock absorbent, anti-static, fuel and oil resistant, anti-slip

300° Heat resistant EVA/Rubber sole

Eyelets Metal eyelets

www.titansafety.co.uk