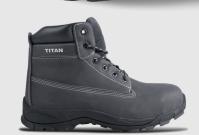

## **FEATURES**

- + COMFORT PADDED COLLAR
- + ENERGY ABSORBING HEEL REDUCING FATIGUE
- + BELLOWED TONGUE TO SEAL OUT DEBRIS

## **COMPONENTS**

Toe Protection 200 J Steel toe cap

Penetration Resistance Metal-free protective midsole

Upper Water resistant nubuck upper

Quarter Lining Polyester black sandwich mesh

Inner Sole Removable comfort inner soles
Insole Board Polyester non-woven insole board