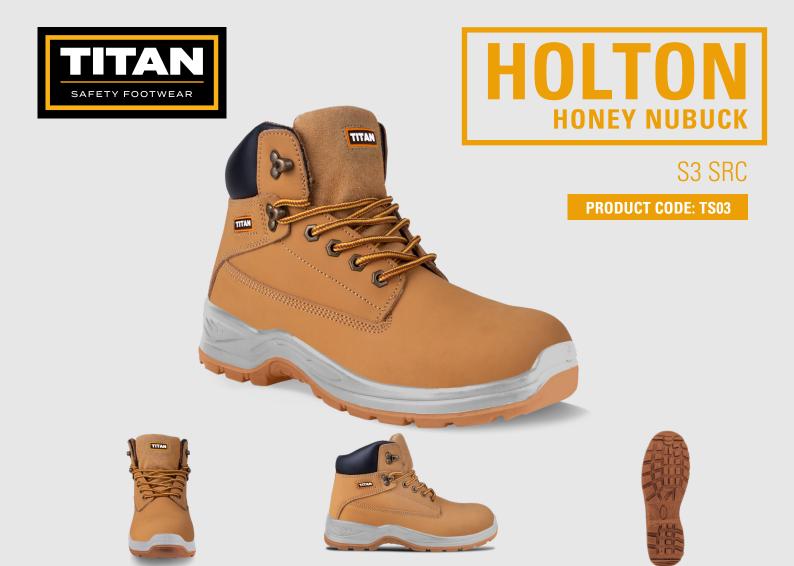

## FEATURES

- + COMFORT PADDED COLLAR
- + ENERGY ABSORBING HEEL REDUCING FATIGUE
- + BELLOWED TONGUE TO SEAL OUT DEBRIS

## **SPECIFICATIONS**

Safety Rating S3 : Approved toe protection

Slip Resistance SRC - Tested on ceramic tile floor with lauryl sulphate and on steel floor with glycerine

Available Sizes 5 - 13

## **COMPONENTS**

Toe Protection 200 J Steel toe cap

Penetration Resistance Steel protective midsole

Upper Water resistant nubuck upper

Quarter Lining Polyester honey sandwich mesh

Inner Sole Removable comfort inner soles

Insole Board Polyester non-woven insole board

Outsole Dual density shock absorbent, anti-static, fuel and oil resistant,

anti-slip PU sole

Eyelets Metal eyelets

www.titansafety.co.uk