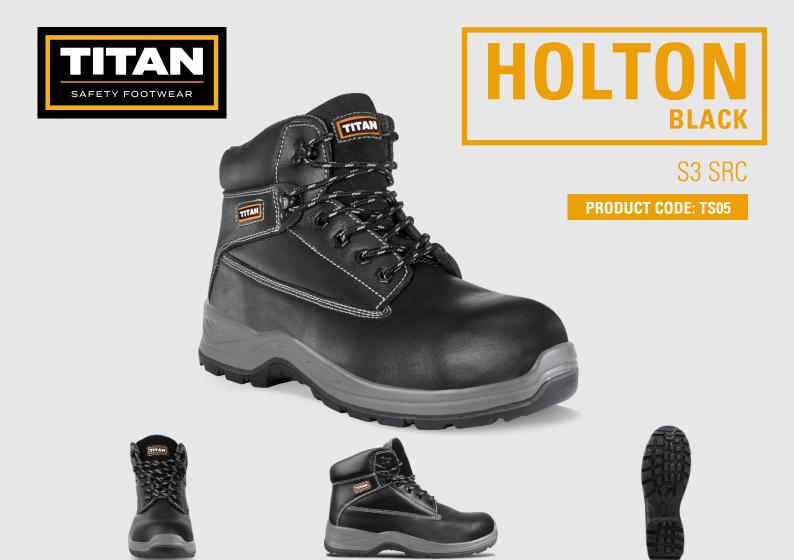

## **FEATURES**

- + COMFORT PADDED COLLAR
- + ENERGY ABSORBING HEEL REDUCING FATIGUE
- + BELLOWED TONGUE TO SEAL OUT DEBRIS

## **SPECIFICATIONS**

Safety Rating S3 : Approved toe protection

Slip Resistance SRC - Tested on ceramic tile floor with lauryl sulphate and on steel floor with glycerine

Available Sizes 5 - 13

## **COMPONENTS**

Toe Protection 200 J Steel toe cap

Penetration Resistance Steel protective midsole

Upper Water resistant smooth split leather

Quarter Lining Polyester black sandwich mesh Inner Sole Removable comfort inner soles

Insole Board Polyester non-woven insole board

Outsole Dual density shock absorbent, anti-static, fuel and oil resistant,

anti-slip PU sole

Eyelets Metal eyelets

www.titansafety.co.uk