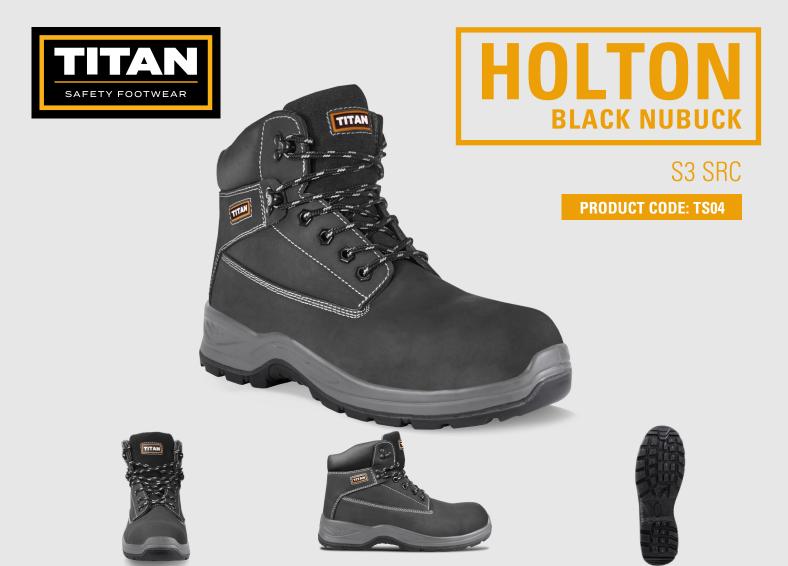

## **SPECIFICATIONS**

Safety Rating S3 : Approved toe protection

Slip Resistance SRC - Tested on ceramic tile floor with lauryl sulphate and on steel floor with glycerine

Available Sizes 5 - 13

## **COMPONENTS**

Toe Protection 200 J Steel toe cap

Penetration Resistance Steel protective midsole

Upper Water resistant nubuck upper

Quarter Lining Polyester black sandwich mesh

Inner Sole Removable comfort inner soles

Insole Board Polyester non-woven insole board

Outsole Dual density shock absorbent, anti-static, fuel and oil resistant,

anti-slip PU sole

Eyelets Metal eyelets

www.titansafety.co.uk