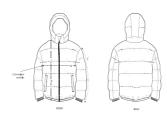

# The oversized puffer jacket

#### Oversized

- Set-in sleeve
- 1x1 Rib at sleeve cuff
- Elastic bottom hem
- Lined hood with adjustable plastic stoppers and elastic cords on inside
- Nylon zip at center front with chin guard
- Zipped welt pockets with extra grosgrain tape
- Self fabric half moon at back neck
- Inside zipped chest pocket
- Grosgrain straps on inside for versatile and hands-free carrying
- $\bullet \;$  Inside zip opening at bottom hem and wearer's left chest for easy decoration