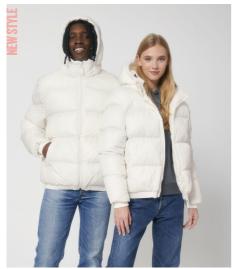

# The oversized puffer jacket

#### Oversized

- Set-in sleeve
- 1x1 Rib at sleeve cuff
- Elastic bottom hem
- Lined hood with adjustable plastic stoppers and elastic cords on inside
- Nylon zip at center front with chin guard
- Zipped welt pockets with extra grosgrain tape
- Self fabric half moon at back neck
- Inside zipped chest pocket
- Grosgrain straps on inside for versatile and hands-free carrying
- $\bullet \;$  Inside zip opening at bottom hem and wearer's left chest for easy decoration