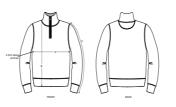

## The men's quarter zip sweatshirt

Fitted

- Set-in sleeve
- Neck collar in self fabric
- Inside herringbone back neck tape
- Self fabric half moon at back neck
- Quarter zip at center front with inside facing
- 1x1 rib at sleeve hem and bottom hem
- Armhole, sleeve hem and bottom hem with twin needle topstitch

 $\boxtimes \boxtimes \boxtimes \boxtimes \boxdot \boxtimes$ 

|   | SIZES         | XS | S    | М  | L    | XL | XXL  |
|---|---------------|----|------|----|------|----|------|
| А | Half Chest    | 48 | 50.5 | 53 | 56   | 59 | 62   |
| В | Body Length   | 68 | 70   | 72 | 74   | 76 | 78   |
| С | Sleeve Length | 63 | 64.5 | 66 | 67.5 | 69 | 70.5 |