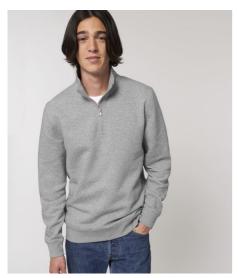

## The men's quarter zip sweatshirt

Fitted

- Set-in sleeve
- Neck collar in self fabric
- Inside herringbone back neck tape
- Self fabric half moon at back neck
- Quarter zip at center front with inside facing
- 1x1 rib at sleeve hem and bottom hem
- Armhole, sleeve hem and bottom hem with twin needle topstitch

Shell : Brushed , 85% Cotton - Organic Ring Spun Combed , 15% Polyester -Recycled , Fabric washed , Light sueded , 300 GSM

Printing Specifications

For suitable print techniques, please download our printing guide