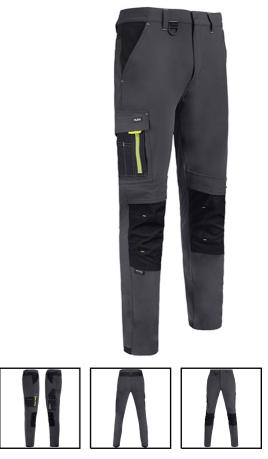

## **Beeswift Flex Workwear Two-Tone Trousers**

**Product Code** 

SFT

Available in Sizes

28R - 50T

## Available in Colours

89% Nylon with 11% Spandex outer fabric 225gsm Fabric weight Medium weight trouser Four way stretch fabric Flex stretch fabric allows for a comfortable and functional fit Cordura on heel for harder wearing Cordura fabric to knees Knee pad pouch pockets YKK heavy duty zip Heavy duty button fastener Half elasticated waist for added comfort Five loop belt waistband D ring for security or ID tag Hi viz accents and bartacks for added styling Tapered leg for comfort and styling Two angled hip pockets Multipurpose pocket to right thigh Stationary pocket to left thigh Two rear pockets Available in regular, short and tall leg fit