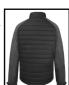

- Lightweight jacket
- Fully lined and padded for increased warmth
- Stand up collar
- Chin guard provides extra comfort
- Metal zip front with metal teeth
- Full length internal storm flap to protect against the elements
- Underarm zips with bird eye mesh liner for ventilation
- Flex stretchable side panels for improved flexibility
- Side panel fleece bonded for added comfort
- Soft touch zip pullers
- Large left breast zipped pocket for ease of embellishment
- Two lower secure side zipped pockets for added security
- Internal side hip adjusters for improved fit
- Internal hook and loop closure pocket for storage
- Spare black soft touch zip pullers for added customisation