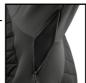

- Lightweight jacket
- Fully lined and padded for increased warmth
- Stand up collar
- Chin guard provides extra comfort
- Metal zip front with metal teeth
- Full length internal storm flap to protect against the elements
- Underarm zips with bird eye mesh liner for ventilation
- Flex stretchable side panels for improved flexibility
- Side panel fleece bonded for added comfort
- Soft touch zip pullers
- Large left breast zipped pocket for ease of embellishment
- Two lower secure side zipped pockets for added security
- Internal side hip adjusters for improved fit
- Internal hook and loop closure pocket for storage
- Spare black soft touch zip pullers for added customisation