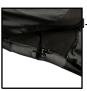

- Lightweight jacket
- Fully lined and padded for increased warmth
- Stand up collar
- Chin guard provides extra comfort
- Metal zip front with metal teeth
- Full length internal storm flap to protect against the elements
- Underarm zips with bird eye mesh liner for ventilation
- Flex stretchable side panels for improved flexibility
- Side panel fleece bonded for added comfort
- Soft touch zip pullers
- Large left breast zipped pocket for ease of embellishment
- Two lower secure side zipped pockets for added security
- Internal side hip adjusters for improved fit
- Internal hook and loop closure pocket for storage
- Spare black soft touch zip pullers for added customisation