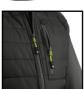

## **Beeswift Flex Workwear Padded Jacket**

Product Code SFPJBLGY

Available in Sizes

**S - 5XL** 

Available in Colours

Black/Grey SFPJBLGY The Flex padded jacket offers a comfortable and insulated fit that is also really lightweight. With a front left breast zipped pocket you get the luxury of additional pocket space with the added bonus of being able to incorperate your companies branding onto the stratigically placed panel. With side panels of Flex fabric, this garment allows for greater range of movement.

- Lightweight jacket
- Fully lined and padded for increased warmth
- Stand up collar
- Chin guard provides extra comfort
- Metal zip front with metal teeth
- Full length internal storm flap to protect against the elements
- Underarm zips with bird eye mesh liner for ventilation
- Flex stretchable side panels for improved flexibility
- Side panel fleece bonded for added comfort
- Soft touch zip pullers
- Large left breast zipped pocket for ease of embellishment
- Two lower secure side zipped pockets for added security
- Internal side hip adjusters for improved fit
- Internal hook and loop closure pocket for storage
- Spare black soft touch zip pullers for added customisation