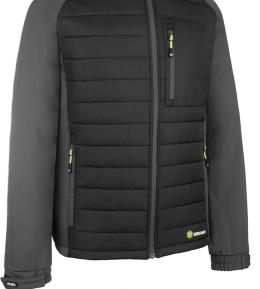

## **Beeswift Flex Workwear Padded Jacket**

Product Code SFPJBLGY

Available in Sizes

**S - 5XL** 

Available in Colours

Black/Grey SFPJBLGY The Flex padded jacket offers a comfortable and insulated fit that is also really lightweight. With a front left breast zipped pocket you get the luxury of additional pocket space with the added bonus of being able to incorperate your companies branding onto the stratigically placed panel. With side panels of Flex fabric, this garment allows for greater range of movement.

- Lightweight jacket
- Fully lined and padded for increased warmth
- Stand up collar
- Chin guard provides extra comfort
- Metal zip front with metal teeth
- Full length internal storm flap to protect against the elements
- Underarm zips with bird eye mesh liner for ventilation
- Flex stretchable side panels for improved flexibility
- Side panel fleece bonded for added comfort
- Soft touch zip pullers
- Large left breast zipped pocket for ease of embellishment
- Two lower secure side zipped pockets for added security
- Internal side hip adjusters for improved fit
- Internal hook and loop closure pocket for storage
- Spare black soft touch zip pullers for added customisation