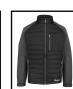

## **Beeswift Flex Workwear Padded Jacket**

Product Code SFPJBLGY

Available in Sizes

**S - 5XL** 

Available in Colours

Black/Grey SFPJBLGY The Flex padded jacket offers a comfortable and insulated fit that is also really lightweight. With a front left breast zipped pocket you get the luxury of additional pocket space with the added bonus of being able to incorperate your companies branding onto the stratigically placed panel. With side panels of Flex fabric, this garment allows for greater range of movement.

- Lightweight jacket
- Fully lined and padded for increased warmth
- Stand up collar
- Chin guard provides extra comfort
- Metal zip front with metal teeth
- Full length internal storm flap to protect against the elements
- Underarm zips with bird eye mesh liner for ventilation
- Flex stretchable side panels for improved flexibility
- Side panel fleece bonded for added comfort
- Soft touch zip pullers
- Large left breast zipped pocket for ease of embellishment
- Two lower secure side zipped pockets for added security
- Internal side hip adjusters for improved fit
- Internal hook and loop closure pocket for storage
- Spare black soft touch zip pullers for added customisation