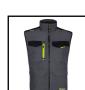

## **Beeswift Flex Workwear Gilet Two-Tone**

Product Code

**SFBW** 

Available in Sizes

**S - 5XL** 

Available in Colours

Grey / Black SFBWGYBL

**CE Marked Category 1** 

UK CA Marked CAT 1

65% Polyester with 35% Cotton canvas fabric 260gsm fabric weight Medium weight bodywarmer Soft handle, robust polycotton bodywarmer fabric Flex stretchable fabric side panels to help fit and comfort 100% polyester diamond patterened lining and taffeta quilting Metal Zip front with plastic teetth Warming fleece lined snorkle collar Hi viz accents and tagging for style Soft touch zip pullers

Left breast hook and loop closure phone pocket and pen holder Right breast hook and loop pocket with additional coloured zip pocket.

Four lower hip zipped pockets with front and side access

Internal hook and loop closure pocket