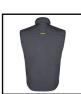

## **Beeswift Flex Workwear Gilet Two-Tone**

Product Code

**SFBW** 

Available in Sizes

**S - 5XL** 

Available in Colours

Grey / Black SFBWGYBL

**CE Marked Category 1** 

UK CA Marked CAT 1

65% Polyester with 35% Cotton canvas fabric 260gsm fabric weight Medium weight bodywarmer Soft handle, robust polycotton bodywarmer fabric Flex stretchable fabric side panels to help fit and comfort 100% polyester diamond patterened lining and taffeta quilting Metal Zip front with plastic teetth Warming fleece lined snorkle collar Hi viz accents and tagging for style Soft touch zip pullers

Left breast hook and loop closure phone pocket and pen holder Right breast hook and loop pocket with additional coloured zip pocket.

Four lower hip zipped pockets with front and side access

Internal hook and loop closure pocket