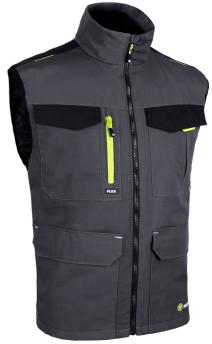

## **Beeswift Flex Workwear Gilet Two-Tone**

Product Code

**SFBW** 

Available in Sizes

**S - 5XL** 

Available in Colours

Grey / Black SFBWGYBL

**CE Marked Category 1** 

UK CA Marked CAT 1

65% Polyester with 35% Cotton canvas fabric 260gsm fabric weight Medium weight bodywarmer Soft handle, robust polycotton bodywarmer fabric Flex stretchable fabric side panels to help fit and comfort 100% polyester diamond patterened lining and taffeta quilting Metal Zip front with plastic teetth Warming fleece lined snorkle collar Hi viz accents and tagging for style Soft touch zip pullers

Left breast hook and loop closure phone pocket and pen holder Right breast hook and loop pocket with additional coloured zip pocket.

Four lower hip zipped pockets with front and side access

Internal hook and loop closure pocket