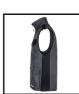

## **Beeswift Flex Workwear Gilet Two-Tone**

Product Code

**SFBW** 

Available in Sizes

**S - 5XL** 

Available in Colours

Grey / Black SFBWGYBL

**CE Marked Category 1** 

UK CA Marked CAT 1

65% Polyester with 35% Cotton canvas fabric 260gsm fabric weight Medium weight bodywarmer Soft handle, robust polycotton bodywarmer fabric Flex stretchable fabric side panels to help fit and comfort 100% polyester diamond patterened lining and taffeta quilting Metal Zip front with plastic teetth Warming fleece lined snorkle collar Hi viz accents and tagging for style Soft touch zip pullers

Left breast hook and loop closure phone pocket and pen holder Right breast hook and loop pocket with additional coloured zip pocket.

Four lower hip zipped pockets with front and side access

Internal hook and loop closure pocket