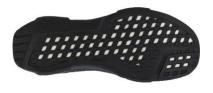

Metal Chips Good

**Heat** Good

**Abrasion** Better

Chemicals Better

Lining Moisture Wicking Nylon Mesh

Insole EVA Cushion Removable Footbed

Outsole Floatride Energy Foam Midsole and Rubber Slip Resistant Outsole

## **Product Description**

With a Floatride Energy foam midsole, the Fusion Formidable Work provides cushioning with a kick. Floatride Energy foam is supportive, highly responsive, and lighter than traditional EVA. The Formidable all leather upper takes on the most aggressive work environments. The slip resistant rubber outsole features visual footmapping for adaptive, multi-dimensional flexibility.

#### **Bullet Points**

- All-leather crazy horse upper protects against the most aggressive work environments
- Floatride Energy foam midsole is lighter than traditional EVA
- Floatride Energy midsole is flexible, resilient, and provides premium responsive cushioning
- Slip resistant rubber outsole with footmapping for adaptive flexibility
- Composite toe meets or exceeds EN ISO 20345 safety standards