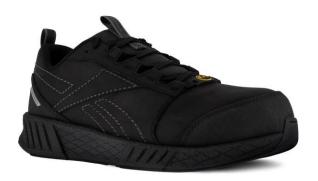

# **Fusion Formidable Work**

## Athletic Work Shoe - S3 SRC

SKU IB1080S3 Gender Men's

**Toe** Composite

Upper High Quality Water Resistant Leather

Color Black

Size/Width 37-47

Slip Best

Oil Better

## **Product Description**

With a Floatride Energy foam midsole, the Fusion Formidable Work provides cushioning with a kick. Floatride Energy foam is supportive, highly responsive, and lighter than traditional EVA. The Formidable all leather upper takes on the most aggressive work environments. The slip resistant rubber outsole features visual footmapping for adaptive, multi-dimensional flexibility.

#### **Bullet Points**

- All-leather crazy horse upper protects against the most aggressive work environments
- Floatride Energy foam midsole is lighter than traditional EVA
- Floatride Energy midsole is flexible, resilient, and provides premium responsive cushioning
- Slip resistant rubber outsole with footmapping for adaptive flexibility
- Composite toe meets or exceeds EN ISO 20345 safety standards