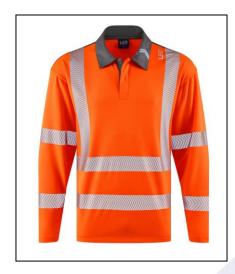

## **UKCA Declaration of Conformity**

Product Type: High Visibility Performance

Long Sleeve Polo Shirt

Manufacturer: Leo Textiles T/A LEO WORKWEAR

Product ID: P13-O

Name: GEORGEHAM

Model/Label: LP-021 (R/T)