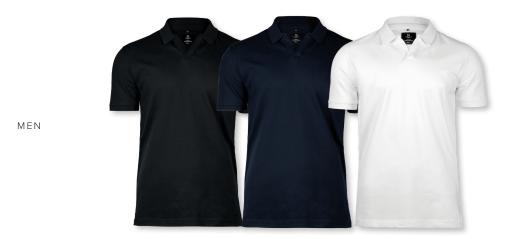

# HARVARD

MEN

CLASSIC

Black / Dark Navy / Navy / Charcoal / Olive Indigo / Grey Melange / Sky Blue / White

V-NECK

Black / Dark Navy / White

WOMEN

CLASSIC

FABRIC All colors except Grey Melange: 95% OCS certified organic cotton, CU1038206 (combed) / 5% elastane

Grey Melange: 85% OCS certified organic cotton, CU1038206 (combed) / 10% viscose / 5% elastane

COLOUR Men: Black, Navy, White, Indigo, Sky Blue, Charcoal, Dark Navy, Olive, Grey Melange.