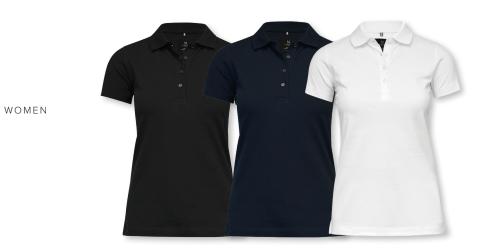

# HARVARD

MEN

CLASSIC

Black / Dark Navy / Navy / Charcoal / Olive Indigo / Grey Melange / Sky Blue / White

V-NECK

Black / Dark Navy / White

WOMEN

CLASSIC

Black / Dark Navy / White

V-NECK

Black / Dark Navy / Navy / Charcoal / Olive Indigo / Grey Melange / Sky Blue / White

Women: Black, Dark Navy, White

WEIGHT 230 g/m<sup>2</sup>

SIZE Men: S - 4XL | Women: XS - 3XL