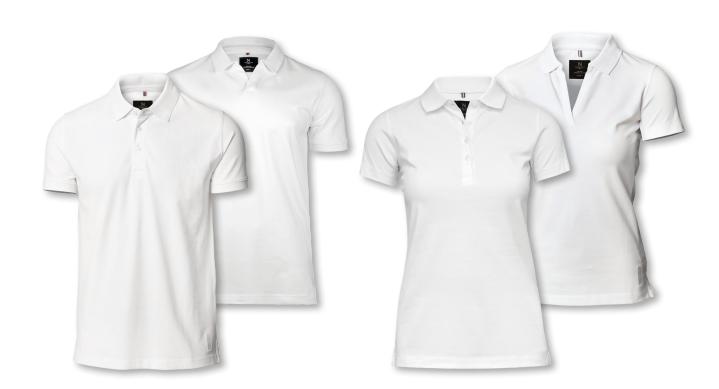

# HARVARD

MEN

CLASSIC

Black / Dark Navy / Navy / Charcoal / Olive Indigo / Grey Melange / Sky Blue / White

V-NECK

Black / Dark Navy / White

WOMEN

CLASSIC

Black / Dark Navy / White

V-NECK

Black / Dark Navy / Navy / Charcoal / Olive Indigo / Grey Melange / Sky Blue / White

### STRETCH DELUXE POLO

The unique Harvard polo shirt is one of the most luxurious and detailed polo shirts on the market. It is unlike any other and yet it follows the classic codes. Made in a comfortable material blend, the stretchy fitting shapes stylishly at any time. Available in a classic version with buttoned placket or in version with an elegant v-neck. The Harvard is a touch of understated originality that allows for the use of polo shirts in more well-dressed situations. Men's Harvard features a stylish shirt collar stand for enhanced elegance. Women's Harvard features a well-designed open sleeve for a more feminine look.