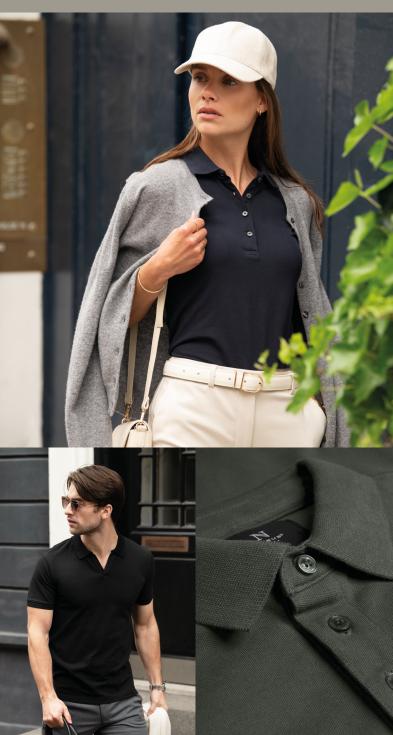

### STRETCH DELUXE POLO

The unique Harvard polo shirt is one of the most luxurious and detailed polo shirts on the market. It is unlike any other and yet it follows the classic codes. Made in a comfortable material blend, the stretchy fitting shapes stylishly at any time. Available in a classic version with buttoned placket or in version with an elegant v-neck. The Harvard is a touch of understated originality that allows for the use of polo shirts in more well-dressed situations. Men's Harvard features a stylish shirt collar stand for enhanced elegance. Women's Harvard features a well-designed open sleeve for a more feminine look.

#### **EXCLUSIVE DETAILS**

- · Stretch deluxe fitting
- · Tone in tone buttons
- 3 button placket (Men)
- · Shirt collar stand (Men)
- · Open sleeve design (Women)