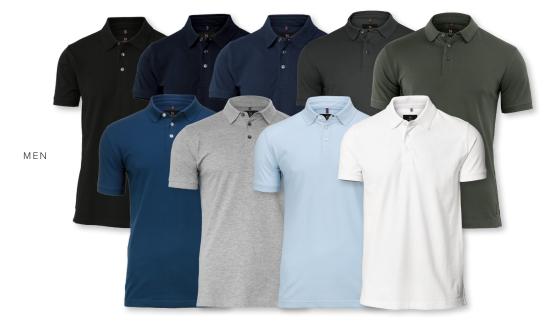

# HARVARD

MEN

CLASSIC

Black / Dark Navy / Navy / Charcoal / Olive Indigo / Grey Melange / Sky Blue / White

V-NECK

Black / Dark Navy / White

WOMEN

CLASSIC

FABRIC All colors except Grey Melange: 95% OCS certified organic cotton, CU1038206 (combed) / 5% elastane

Grey Melange: 85% OCS certified organic cotton, CU1038206 (combed) / 10% viscose / 5% elastane

COLOUR Men: Black, Navy, White, Indigo, Sky Blue, Charcoal, Dark Navy, Olive, Grey Melange.

Women: Black, Dark Navy, White

WEIGHT 230 g/m<sup>2</sup>

SIZE Men: S - 4XL | Women: XS - 3XL