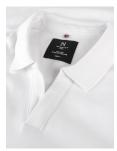

#### **EXCLUSIVE DETAILS**

- · Stretch deluxe fitting
- · Tone in tone buttons
- 3 button placket (Men)
- · Shirt collar stand (Men)
- · Open sleeve design (Women)