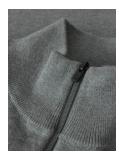

### BRIGHTON ¼ ZIP

#### ELEGANT 1/4 ZIP

The elegant Brighton ¼ zip knit will keep you well-dressed no matter the occasion, and it is perfect for both a casual and more formal look. Wear it alone or over a shirt as a timeless trans-seasonal layer. This knit features a modern fit, a ¼-zip funnel neck and is made in fine-gauge premium organic cotton and nylon yarns for a more refined style, providing soft comfort and excellent shape-retention.