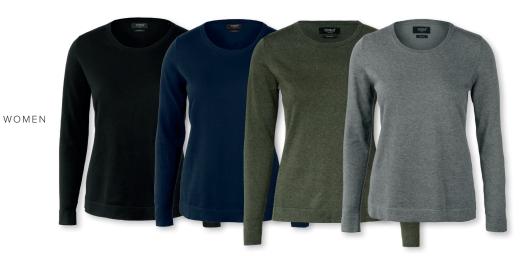

# BRIGHTON

MEN / WOMEN

MEN

O-NECK + V-NECK

Black / Navy / Grey Melange

1/4 Z I P

WOMEN

Black / Navy / Olive Melange / Grey Melange

#### **ELEGANT ROUND NECK**

The elegant Brighton knit will keep you well-dressed no matter the occasion and it is perfect for both casual and more formal look. Wear it alone or over a shirt for a timeless trans-seasonal layer. This knit features a modern fit, a crew neckline and is made in fine-gauge premium cotton/nylon yarns for a more refined style, providing soft comfort and excellent shape-retention. Mens version features stylish saddle sleeves and ladies version a tubular hem with a feminine slit.

FABRIC 82% organic cotton/ 18% polyamide, fine gauge COLOUR Black, Navy, Olive Melange, Grey Melange

WEIGHT 190 g/m<sup>2</sup>

SIZE Men: S - 4XL | Women: XS - 3XL