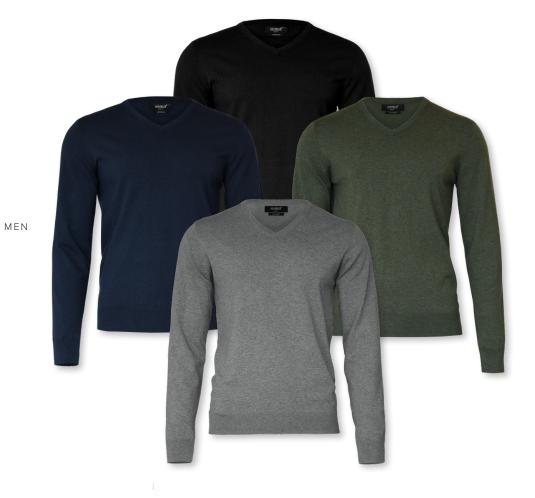

# BRIGHTON

MEN / WOMEN

MEN

O-NECK + V-NECK

Black / Navy / Grey Melange

1/4 Z I P

WOMEN

Black / Navy / Olive Melange / Grey Melange

FABRIC 82% organic cotton/ 18% polyamide, fine gauge COLOUR Black, Navy, Olive Melange, Grey Melange

WEIGHT 190 g/m<sup>2</sup>

SIZE Men: S - 4XL | Women: XS - 3XL

FABRIC 82% organic cotton/ 18% polyamide, fine gauge

COLOUR Black, Navy, Olive Melange, Grey Melange

FABRIC 82% organic cotton/ 18% polyamide, fine gauge

COLOUR Black, Navy, Olive Melange