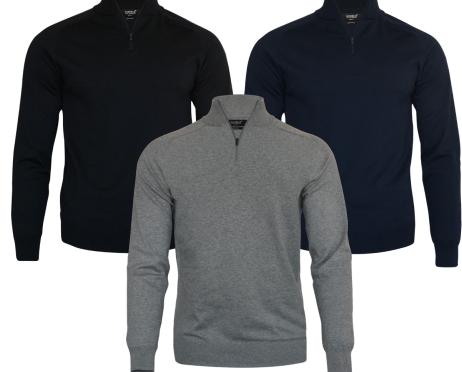

### BRIGHTON ¼ ZIP

#### ELEGANT 1/4 ZIP

The elegant Brighton ¼ zip knit will keep you well-dressed no matter the occasion, and it is perfect for both a casual and more formal look. Wear it alone or over a shirt as a timeless trans-seasonal layer. This knit features a modern fit, a ¼-zip funnel neck and is made in fine-gauge premium organic cotton and nylon yarns for a more refined style, providing soft comfort and excellent shape-retention.

FABRIC 82% organic cotton/ 18% polyamide, fine gauge

COLOUR Black, Navy, Olive Melange

#### **EXCLUSIVE DETAILS**

- Fine gauge premium cotton
- Great shape retention
- Rib at sleeve and bottom hem

**CSR & SUSTAINABILITY** 

MATERIAL FEATURES

Shape retention