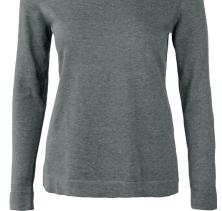

# BRIGHTON

MEN / WOMEN

MEN

O-NECK + V-NECK

Black / Navy / Grey Melange

1/4 Z I P

WOMEN

Black / Navy / Olive Melange / Grey Melange

#### **ELEGANT ROUND NECK**

The elegant Brighton knit will keep you well-dressed no matter the occasion and it is perfect for both casual and more formal look. Wear it alone or over a shirt for a timeless trans-seasonal layer. This knit features a modern fit, a crew neckline and is made in fine-gauge premium cotton/nylon yarns for a more refined style, providing soft comfort and excellent shape-retention. Mens version features stylish saddle sleeves and ladies version a tubular hem with a feminine slit.

#### **ELEGANT V-NECK**

The elegant Brighton knit will keep you well-dressed no matter the occasion, and it is perfect for both a casual and more formal look. Wear it alone or over a shirt for a timeless trans-seasonal layer. This knit features a modern fit, a v-shaped neckline and is made in fine-gauge premium cotton/nylon yarns for a more refined style, providing soft comfort and excellent shape-retention.