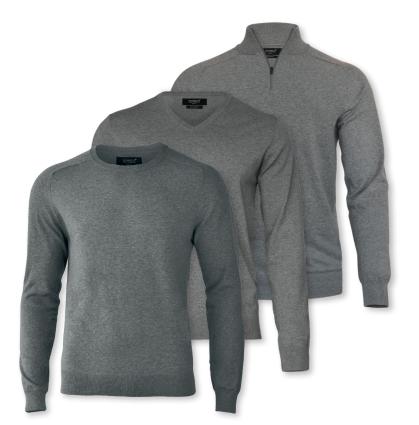

# BRIGHTON

MEN / WOMEN

MEN

O-NECK + V-NECK

Black / Navy / Grey Melange

1/4 Z I P

WOMEN

Black / Navy / Olive Melange / Grey Melange

#### **ELEGANT ROUND NECK**

The elegant Brighton knit will keep you well-dressed no matter the occasion and it is perfect for both casual and more formal look. Wear it alone or over a shirt for a timeless trans-seasonal layer. This knit features a modern fit, a crew neckline and is made in fine-gauge premium cotton/nylon yarns for a more refined style, providing soft comfort and excellent shape-retention. Mens version features stylish saddle sleeves and ladies version a tubular hem with a feminine slit.

#### **ELEGANT V-NECK**

The elegant Brighton knit will keep you well-dressed no matter the occasion, and it is perfect for both a casual and more formal look. Wear it alone or over a shirt for a timeless trans-seasonal layer. This knit features a modern fit, a v-shaped neckline and is made in fine-gauge premium cotton/nylon yarns for a more refined style, providing soft comfort and excellent shape-retention.

#### ELEGANT 1/4 ZIP

The elegant Brighton ¼ zip knit will keep you well-dressed no matter the occasion, and it is perfect for both a casual and more formal look. Wear it alone or over a shirt as a timeless trans-seasonal layer. This knit features a modern fit, a ¼-zip funnel neck and is made in fine-gauge premium organic cotton and nylon yarns for a more refined style, providing soft comfort and excellent shape-retention.