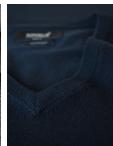

#### **ELEGANT V-NECK**

The elegant Brighton knit will keep you well-dressed no matter the occasion, and it is perfect for both a casual and more formal look. Wear it alone or over a shirt for a timeless trans-seasonal layer. This knit features a modern fit, a v-shaped neckline and is made in fine-gauge premium cotton/nylon yarns for a more refined style, providing soft comfort and excellent shape-retention.

#### **EXCLUSIVE DETAILS**

- 4 gauge premium cotton/ polyamide
- · Great shape-retention
- · Rib at sleeve and bottom hem
- · Set-in sleeves
- · V-shaped neckline