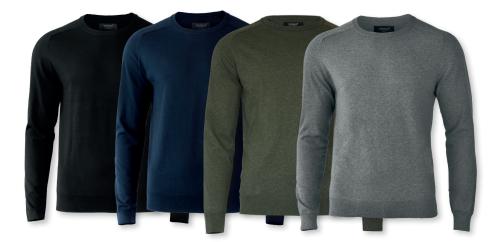

# BRIGHTON

MEN / WOMEN

MEN

O-NECK + V-NECK

Black / Navy / Grey Melange

1/4 Z I P

WOMEN

Black / Navy / Olive Melange / Grey Melange

FABRIC 82% organic cotton/ 18% polyamide, fine gauge COLOUR Black, Navy, Olive Melange, Grey Melange

WEIGHT 190 g/m<sup>2</sup>

SIZE Men: S - 4XL | Women: XS - 3XL

FABRIC 82% organic cotton/ 18% polyamide, fine gauge

COLOUR Black, Navy, Olive Melange, Grey Melange

FABRIC 82% organic cotton/ 18% polyamide, fine gauge

COLOUR Black, Navy, Olive Melange