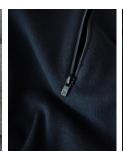

### BRIGHTON ¼ ZIP

#### ELEGANT 1/4 ZIP

The elegant Brighton ¼ zip knit will keep you well-dressed no matter the occasion, and it is perfect for both a casual and more formal look. Wear it alone or over a shirt as a timeless trans-seasonal layer. This knit features a modern fit, a ¼-zip funnel neck and is made in fine-gauge premium organic cotton and nylon yarns for a more refined style, providing soft comfort and excellent shape-retention.

#### **EXCLUSIVE DETAILS**

- Fine gauge premium cotton
- Great shape retention
- Rib at sleeve and bottom hem

**CSR & SUSTAINABILITY** 

MATERIAL FEATURES

Shape retention