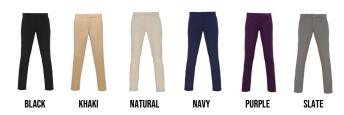

nos

### **Retail Description:**

Our classic fit iconic chino trouser is now available in a women's version. Still retaining the formal, elegant hardwearing features of the men's equivalent, the women's is fashioned with a more lean and slightly tailored fit to lengthen the leg, creating a perfect look that deserves a space in every wardrobe.



Fabric: 98% Cotton, 2% Elastane, 275gsm

Wash Care: <u>30°</u>

County Of Origin: Bangladesh

#### **Size Chart:**

| SIZE                  | XXS | XS | S  | М  | L  | XL | 2XL |
|-----------------------|-----|----|----|----|----|----|-----|
| UK SIZE               | 6   | 8  | 10 | 12 | 14 | 16 | 18  |
| ACTUAL MEASUREMENT CM | 71  | 76 | 81 | 86 | 91 | 96 | 101 |
| LENGTH                | 78  | 78 | 78 | 78 | 78 | 78 | 78  |

#### **Colours:**