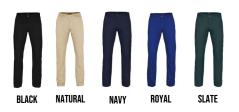

elegant hardwearing features cleverly combined with laidback casual elements, we love these trousers styled up or down!



Fabric: 100% Cotton Twill, 275gsm

Wash Care: 30°

### County Of Origin: Bangladesh

| SIZE                  | XS           | S  | М  | L  | XL | 2XL        | 3XL | 4XL |
|-----------------------|--------------|----|----|----|----|------------|-----|-----|
| WAIST TO FIT "        | 30           | 32 | 34 | 36 | 38 | 40         | 42  | 44  |
| ACTUAL MEASUREMENT CM | 76           | 81 | 86 | 91 | 96 | 101        | 106 | 111 |
|                       | Dogular Tall |    |    |    |    | Unfinished |     |     |

|           | Regular | Tall | Unfinished |  |
|-----------|---------|------|------------|--|
| Length cm | 80      | 86   | 86         |  |

#### **Colours:**