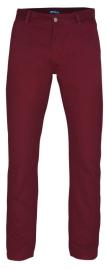

#### **Retail Description:**

Our classic fit iconic chino trouser is a wardrobe essential. This preppy classics appeal comes from the ability to be worn with almost anything, whether it be a polo, formal shirt or a blazer. With its formal elegant hardwearing features cleverly combined with laidback casual elements, we love these trousers styled up or down!

Fabric: 100% Cotton Twill, 275gsm

Wash Care: 30°