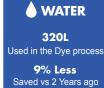

## **AVOCET EARTHPRO® JACKET**





**STYLE: 4688R** 

SIZES: XS-3XL



**FABRIC:** 

70% GRS Recycled Polyester/

30% Polyester

#### COLOURS:





Navy/Royal Blue



Black/Red





Electricity vs 2 Year ago



100% Recycled



0.7670kg - CO2

#### **FEATURES & BENEFITS**

- High performance waterproof Jacket made from Post-Consumer Recycled Polyester material
- Top specification waterproof 10,000mm and breath ability 3.000g/m2/24hr ratings
- Eye catching, multi-colour design with contrast side panels, zip guard and collar trim
- Three external zipped pockets, one internal storage pocket
- Reflective trim for enhanced visibility and safety
- Internal elastane cuff, with external cuff adjuster for maximum comfort and protection.
- Full length stormflap and adjustable hem
- Fully taped waterproof seams
- Detachable, adjustable hood
- Made from 17 recycled bottles



WATERPROOF & BREATHABLE



NEW ZIP-OUT



ADJUSTABLE HEM



CONTRAST PANELS



REGISTERED DESIGN



C