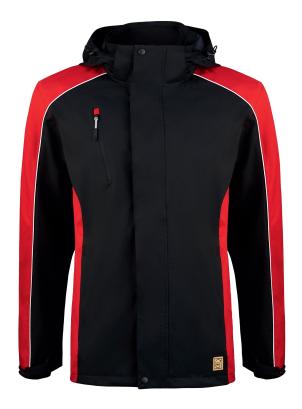

## **AVOCET EARTHPRO® JACKET**

**STYLE: 4688R** 

SIZES: XS-3XL

**FABRIC:** 

70% GRS Recycled Polyester/

30% Polyester

#### **FEATURES & BENEFITS**

- High performance waterproof Jacket made from Post-Consumer Recycled Polyester material
- Top specification waterproof 10,000mm and breath ability 3.000g/m2/24hr ratings
- Eye catching, multi-colour design with contrast side panels, zip guard and collar trim
- Three external zipped pockets, one internal storage pocket
- Reflective trim for enhanced visibility and safety
- Internal elastane cuff, with external cuff adjuster for maximum comfort and protection.
- Full length stormflap and adjustable hem
- Fully taped waterproof seams
- Detachable, adjustable hood
- Made from 17 recycled bottles

WATERPROOF & BREATHABLE

NEW ZIP-OUT

ADJUSTABLE HEM

CONTRAST PANELS

REGISTERED DESIGN

Certified by Control Union CB-CUC-1050913