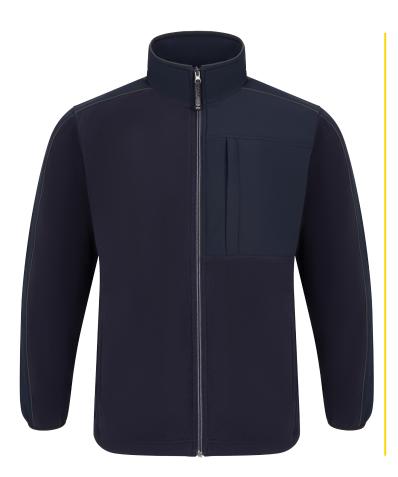

# **BATELEUR SUPERIOR** EARTHPRO<sup>®</sup> FLEECE

#### **STYLE: 3000R**

SIZES: XS-5XL

FABRIC 1: 100% GRS Recycled **Polyester Fleece** 

FABRIC 2: 100% GRS Recycled **Polyester Softshell** 

WEIGHT: 350gsm

### FEATURES & BENEFITS

- The ultimate fleece jacket made from recycled polyester material
- Fleece body with softshell panels and dark reflective trim for enhanced visibility and safety
- Lined for increased comfort using recycled material
- Three external pockets including a concealed zipped chest pocket •
- Modern contrast detailing on zip and zip pulls
- High quality zips made from recycled material
- Elastic bound cuff for superior wearer comfort
- Twin needle stitched for durability