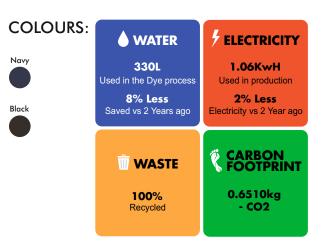

MADE FROM 16 **RECYCLED BOTTLES** 

## WASHING INSTRUCTIONS

- 40 Degree Wash
- Do Not Iron
- Do Not Bleach
- Do Not Dry Clean
- Do Not Tumble Dry

**ZIPS MADE FROM RECYCLED MATERIAL** 

Global Recycled Standard

Certified by Control Union

COUNTRY OF MANUFACTURE

Pakistan

XS S 2XL 36" 38" 40-42" 42-44" 46-48" 50" 4XL 5XL

56-58

| м | L | XL |
|---|---|----|