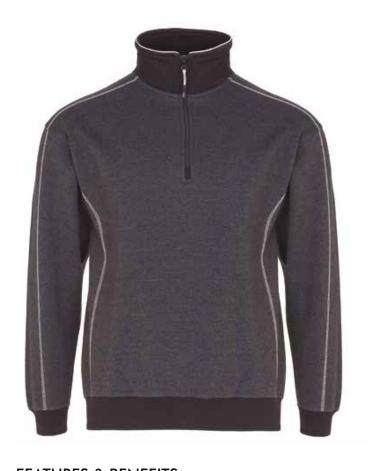

# **CRANE QUARTER ZIP SWEATSHIRT**

**STYLE: 1240** 

SIZES: XS-5XL

FABRIC: 65% Polyester / 35% Cotton

WEIGHT: 320gsm

## **FEATURES & BENEFITS**

- High quality premium weight quarter zip sweatshirt
- Elasticated cuffs and waistband
- Brushed fleece inner for superior comfort
- Half moon yoke at neck
- Matching contrast trim on zip guard
- Reflective trim to edge of collar
- Triple stitched on all main seams for ultimate strength
- Trendy, modern design with contrast stitching along the shoulders and side panels
- Registered Design

SPORTY QUARTER

CONTRASTING STITCHING ON SHOULDERS & SIDE PANELS

REFLECTIVE TRIM