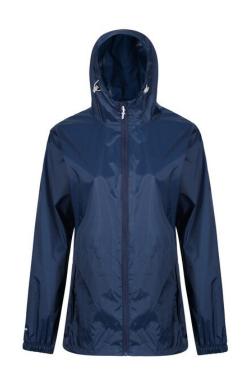

## **Product Specifications Sheet**

TRW249 Womens Pro Packaway Jacket

Polyamide 100%

Waterproof and breathable **Fabric Information** 

Isolite lightweight polyamide fabric

Durable water repellent finish

Windproof fabric Taped seams

Integral hood with adjusters 2 zipped lower pockets

**Elasticated cuffs** 

Packs away into stuff sack **Special Features** 

Overtrousers Elasticated waist 2 side pocket openings

Adjustable hem with press studs

**LADIES 8 - 20** LADIES

30 **Carton Quantity** 

**Country of Origin** 

Myanmar

**Commodity Code** 

62105000

Colours PANTONE 540 19-3923TCX Navy Black 800 19-4008TCX

| TRW249      | WMNS PRO PACKAWAY | 8   | 10   | 12  | 14   | 16   | 18    |
|-------------|-------------------|-----|------|-----|------|------|-------|
| CHEST       |                   | 100 | 104  | 108 | 113  | 118  | 125.5 |
| CBL         |                   | 71  | 71   | 71  | 73.5 | 73.5 | 76    |
| SLEEVE(SNP) |                   | 65  | 65.5 | 66  | 66.5 | 67   | 67.5  |