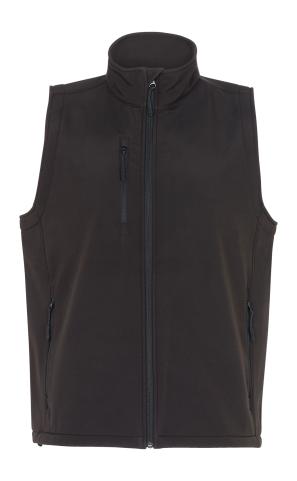

## LAPWING SOFTSHELL GILET

**STYLE: 4620** 

SIZES: XS-5XL

FABRIC: 100% Polyester 2 Layer Fabric

WEIGHT: 290gsm Laminate 2 Layer Fabric

**COLOURS:** 

Nuvy

Black

### **FEATURES & BENEFITS**

- High performance technical fabric
- Water resistant
- Two external pockets with zip closure
- Main YKK zip with life time warranty
- Elasticated hem with side adjusters
- Twin needle stitched seams for durability